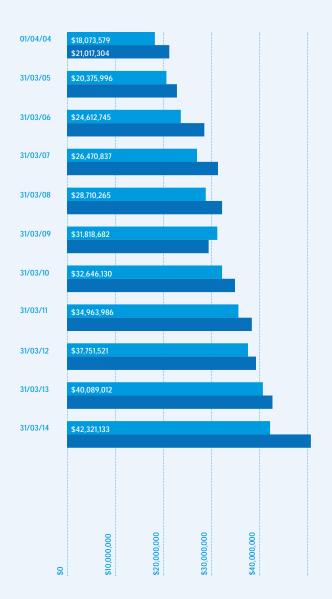

# **OVERVIEW OF 2015–2016 FUNDRAISING RESULTS**

اند می مود بود بود از در ۲۰ در به رو از با پیمارو او مودوم در بار مار ۱۹۹۵ ، ۲۰ مودود ۲۰ و بود بوده در ۲۰ در بود برد از باری پروی زاری برو از ۲۰ در ۱ در برد ۲۰ در باری از ۲۰ در ۱۹ در ۲۰ و بود در ۲۰ و ۲۰ ۱۰ در ۲۰ در برد از ۲۰ در ۲۰ ۲۰ در ۲۰ در ۲۰ در ۲۰ در ۲۰ و بود در ۲۰ و بود در ۲۰ در ۲۰ در برد از مورد در ۲۰ ۲۰ در ۲۰ در ۲۰ در ۲۰ و بود در ۲۰ و بود در ۲۰ مورد ۲۰ مورد در ۲۰



## 

 $= \frac{1}{2} \left( \frac{1}{2} \left( \frac{1}{2} + \frac{1}{2} +$ 



#### **RESERVE FUND**

### **SPENDING POLICY**

به و 1 میل و دور د بارد و و به ترو این و بالی و بالی بود و مرف هرو مرف هرو . بر هرو و بر مطر و دور در و و به ترو این و بالی بود و به به میداند میرو میرو . و بالی مرفو و بر مطر و دور در و در مود . بود و الی بود و ما مرف برد این و میرو . و بالی مرفو و الی مطر و دور میرو این و مطر این و مطر این و در ما مود الی مرفو و 1 لیزو این و مطر و این و میدو . و بالی و مود و 1 لیزو این و مطر و این و میرو . مود الی و مود و 1 میرو این و مان این و مطر و این و مطر این و میرو . مود الی و مود و 1 لیزو این و مطر و این و میرو . مود این و مود و دور و 1 میرو . و مود این و مطر و اطر و مود و . مود این و مود و دور و 1 میرو . و مود و مطر و .

 $\frac{1}{2} + \frac{1}{2} + \frac{1$ 

#### **ANNUAL GIFT TO UNIVERSITY**

| \$2,000,000 |      |       |      |       |